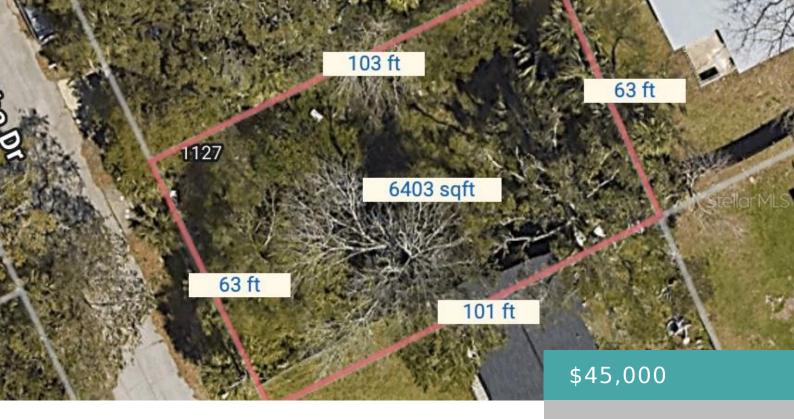

# **Exterior & Property Details**

Active

Has Waterfront: false Lot Size (Acres): 0.15 acres

Lot Size (SqFt): 6400

Flood Zone Code:  $\boldsymbol{x}$ 

Zoning: 02R3