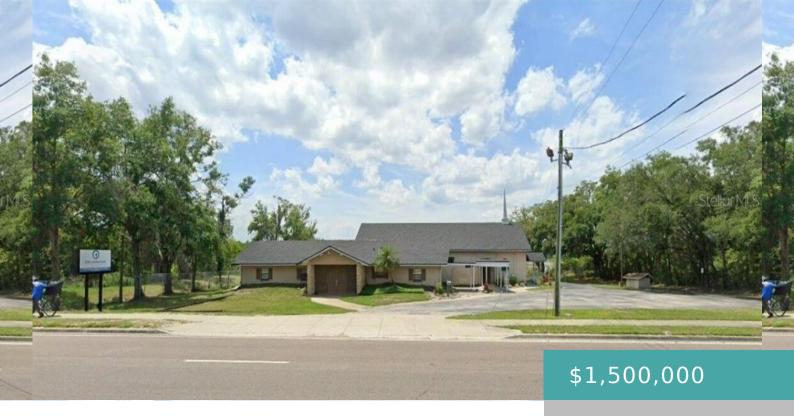

# 1250 PIEDMONT WEKIWA ROAD, APOPKA, FL, US, 32703

https://livefabuloso.com

Welcome to this exceptional property located along the prestigious Piedmont Wekiwa Road in the vibrant city of Apopka, Florida. This [...]

- Commercial Sale
- Assembly Building
- Active
- 6386 sq ft

#### Construction

Type: Commercial Sale Category: Assembly Building

Year built: 1959 Foundation: Slab

**ExteriorConstruction:** Stucco **NewConstructionYN:** false