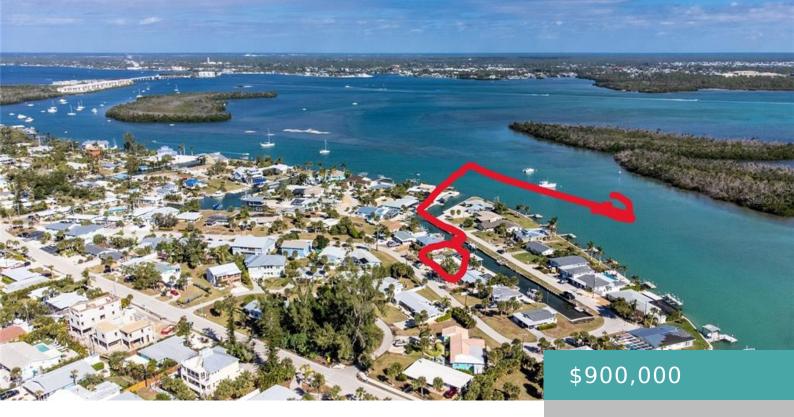

# 1285 HOLIDAY DRIVE, ENGLEWOOD, FL, US, 34223

https://livefabuloso.com

Build your Island Dream House! CANAL FRONT-NEW SEAWALL completed 2025 Last canal on south end of Manasota Key leading to [...]

- Land
- Active

## **Exterior & Property Details**

View: Water Has Waterfront: false

Lot Size (Acres): 0.16 acres Lot Size (SqFt): 7125

**Lot Features:** Buildable, Cleared **Zoning:** MSF5

Flood Zone Code: AE