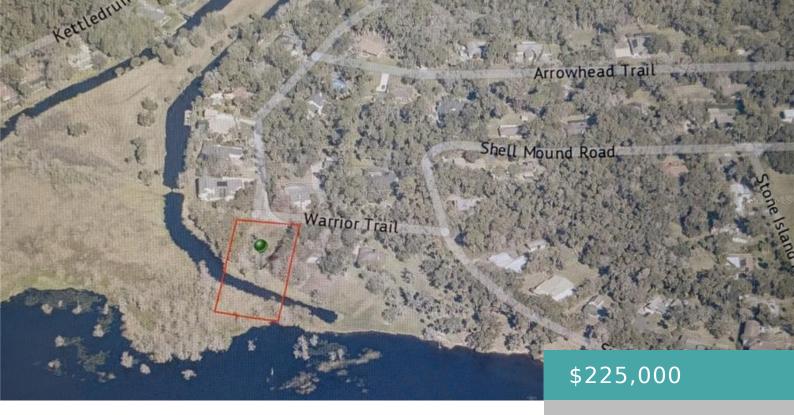

# 1465 WARRIOR TRAIL, ENTERPRISE, FL, US, 32725

https://livefabuloso.com

122' on LAKE MONROE!!! 1+ ACRE ON LAKE MONROE & ST JOHNS RIVER! 122' on Lake Monroe! The St. Johns [...]

- Land
- Active

×

### **Exterior & Property Details**

View: Water Has Waterfront: true

Waterfront Features: Lake Front WaterBodyName: LAKE MONROE, ST JOHNS RIVER

Lot Size (Acres): 1.22 acres Lot Size (SqFt): 53067

**Lot Features:** Oversized Lot **Zoning:** 01R3