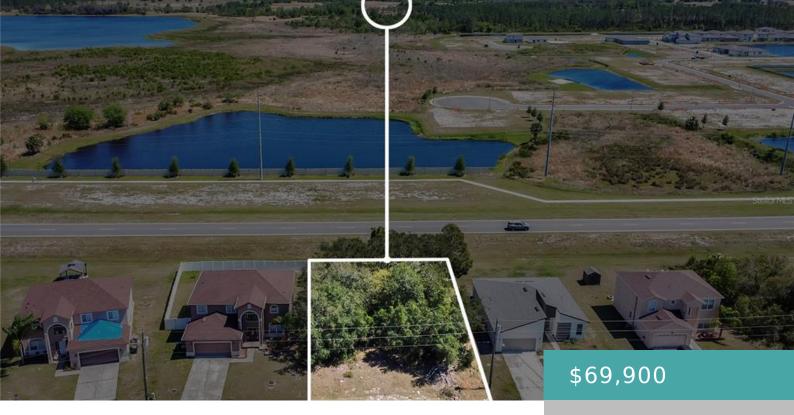

#### **163 BIG SIOUX DRIVE, KISSIMMEE, FL, US,** 34759

https://livefabuloso.com

Attention Builders and Investors! 163 Big Sioux Dr presents a fantastic opportunity to create your dream home in one of [...]

## **Exterior & Property Details**

Has Waterfront: false Lot Size (SqFt): 8342

Lot Size (Acres): 0.19 acres Flood Zone Code: x