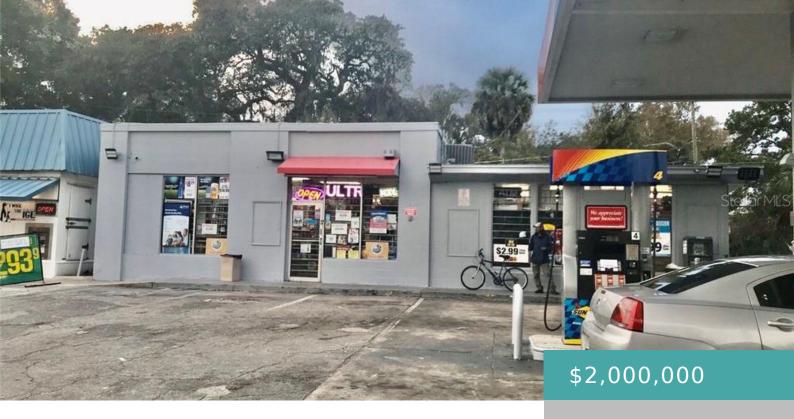

# 1800 S FRENCH AVENUE, SANFORD, FL, US, 32771

https://livefabuloso.com

This is one of the busiest gas station in Sanford Florida. Lot size is 0.47 acres. Easy access in and [...]

- Commercial Sale
- Retail
- Active
- 1548 sq ft