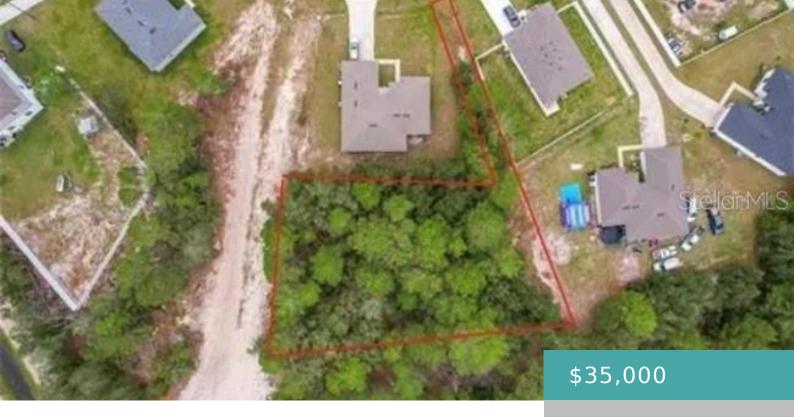

### 245 ELM COURT, POINCIANA, FL, US, 34759

https://livefabuloso.com

Build Your Dream Home or Invest in Growth â<sub>□□</sub> 245 Elm Ct, Kissimmee, FL 34759 Donâ<sub>□□</sub>t miss this opportunity to [...]

# **Exterior & Property Details**

Has Waterfront: false Lot Size (Acres): 0.46 acres

Lot Size (SqFt): 20177 Zoning: PUD

**Flood Zone Code:** x