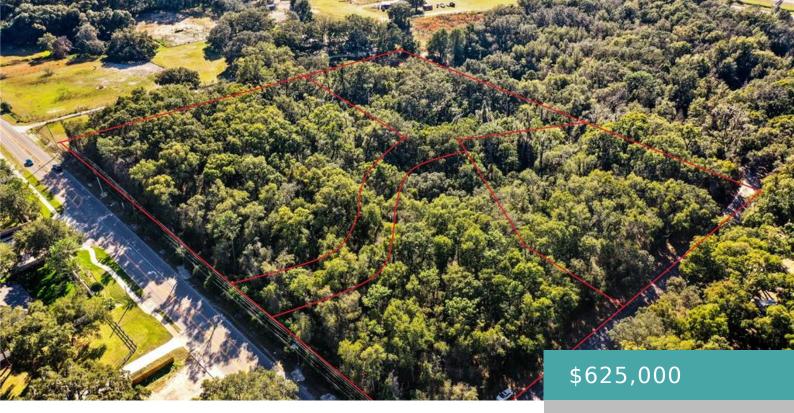

#### **Exterior & Property Details**

Has Waterfront: false Lot Size (Acres): 2.1 acres

Lot Size (SqFt): 91476 Lot Features: Oversized Lot, Wooded

**Zoning:** R-CE-2 **Flood Zone Code:** X