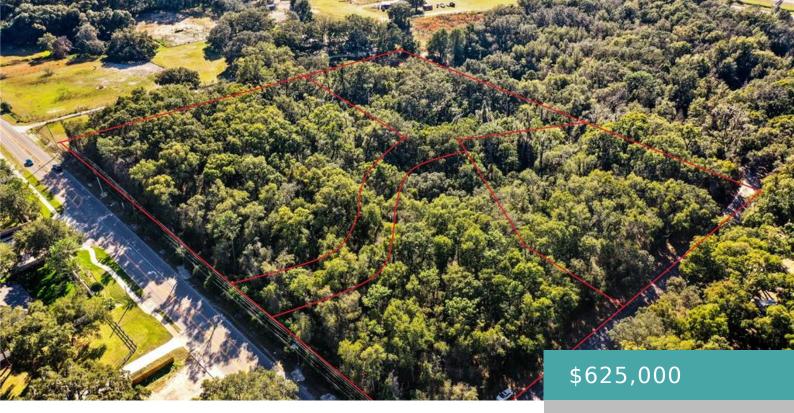

# 2900 PLYMOUTH OAKS ROAD, APOPKA, FL, US, 32712

https://livefabuloso.com

This is a one-of-a-kind Opportunity You can buy all 4 Estate lots each over 2 acres. In the heart of [...]

- Land
- Active

#### **Exterior & Property Details**

Has Waterfront: false Lot Size (Acres): 2.4 acres

Lot Size (SqFt): 104544 Lot Features: Corner Lot, Oversized Lot, Unincorporated

**Zoning:** R-CE-2 **Flood Zone Code:** X