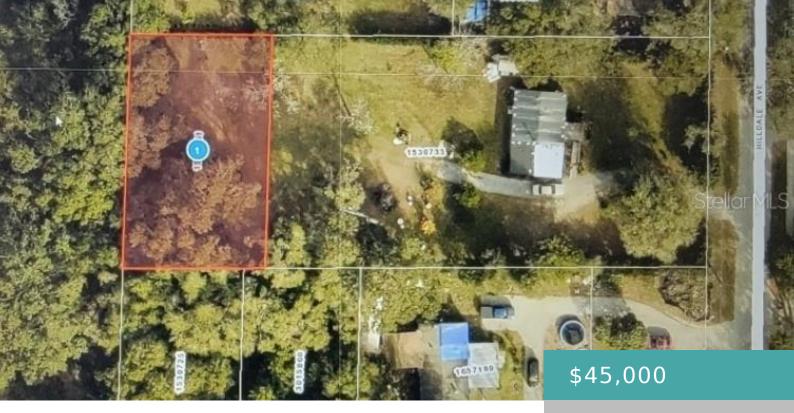

# 31933 HILLDALE AVE, SORRENTO, FL, US, 32776

https://livefabuloso.com

MAJOR PRICE REDUCTION â CAT FAST! Peaceful and mostly wooded, this beautiful lot is ready for your dream home. Electricity [...]

- Land
- Active

## **Exterior & Property Details**

Has Waterfront: false Lot Size (Acres): 0.2 acres

Lot Size (SqFt): 8925 Zoning: A

Flood Zone Code:  $\times$ 