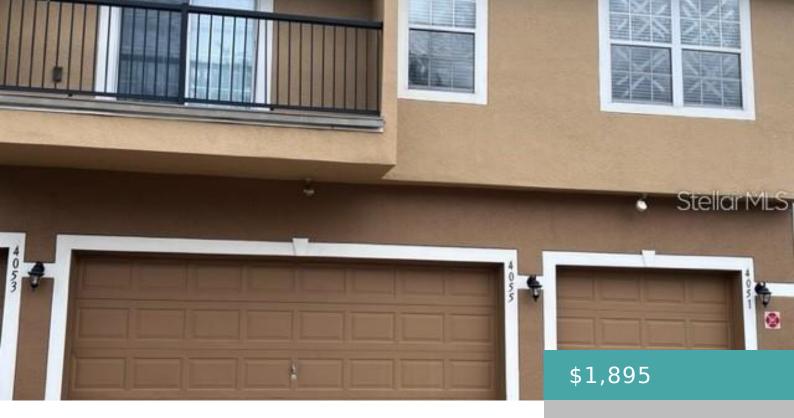

#### **Exterior & Property Details**

Has Garage: true Garage Spaces: 2

**Exterior Features:** Irrigation System Has Pool: false

PoolPrivateYN: false Has Waterfront: false

Lot Size (Acres): 0.02 acres Lot Size (SqFt): 1045