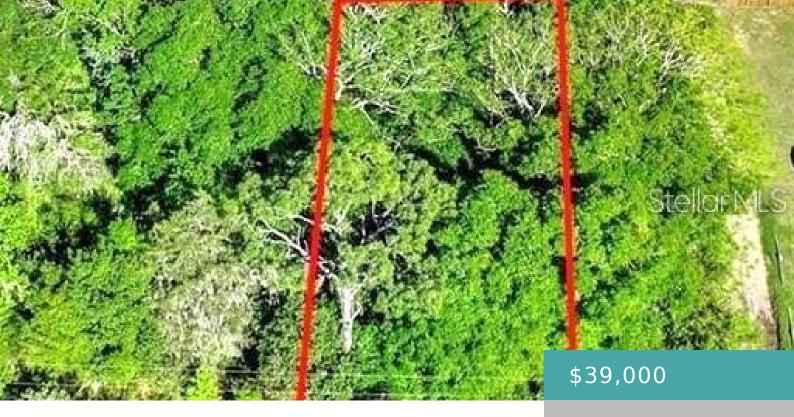

# 44126 SPRING CREEK ROAD, PAISLEY, FL, US, 32767

https://livefabuloso.com

CORNER LOT!!! Discover this charming 0.17-acre wooded lot nestled in a peaceful rural neighborhood of Paisley! Situated on a corner, [...]

## **Exterior & Property Details**

Has Waterfront: false Lot Size (Acres): 0.17 acres

Lot Size (SqFt): 7500 Lot Features: Corner Lot, Irregular Lot, Rural, Wooded

**Zoning:** R-7 **Flood Zone Code:** X