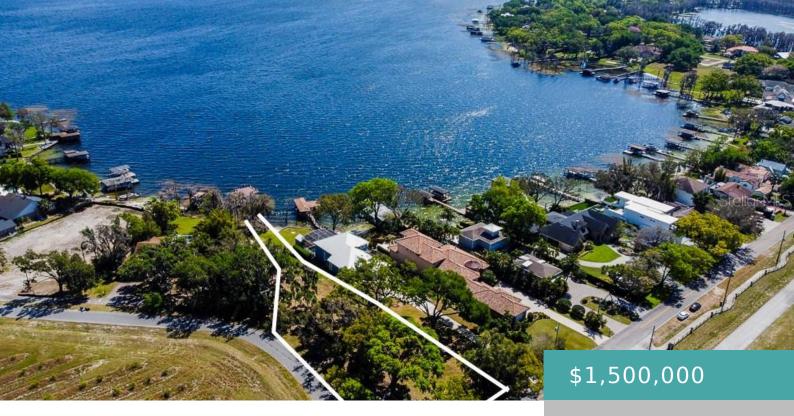

# 5235 W LAKE BUTLER ROAD, WINDERMERE, FL, US, 34786

https://livefabuloso.com

A rare opportunity to own over half an acre of direct lakefront property on prestigious Lake Butler. This prime vacant [...]

## **Exterior & Property Details**

View: Water Waterfront Features: Lake - Chain of Lakes Lot Size (SqFt): 29490 Zoning: R-CE

Has Waterfront: true Lot Size (Acres): 0.68 acres Lot Features: Buildable, Corner Lot, In County Flood Zone Code: x