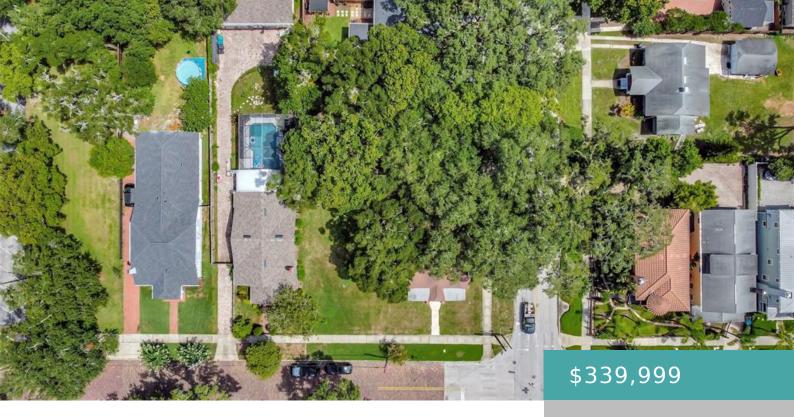

### AMELIA, ORLANDO, FL, US, 32803

https://livefabuloso.com

Rare R2 zoned lot in the heart of downtown Orlando just blocks from Lake Eola. Rare opportunity to live in [...]

- Lanc
- Active

# **Exterior & Property Details**

Has Waterfront: false Lot Size (Acres): 0.12 acres

Lot Size (SqFt): 5000 Lot Features: Cleared

**Zoning:** R-2B/T/HP **Flood Zone Code:** X