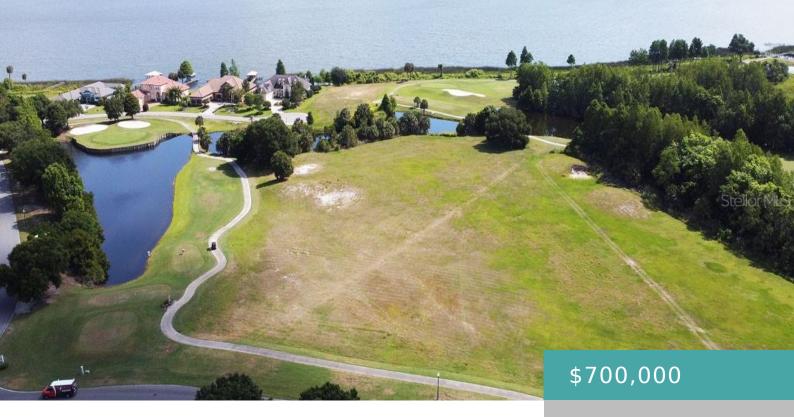

#### **ISLAND CLUB DRIVE, TAVARES, FL, US, 32778**

https://livefabuloso.com

This parcel is located on Deer Island in unincorporated Lake County close to Mount Dora and Tavares FL. The parcel [...]

- Land
- Active

# **Exterior & Property Details**

Has Waterfront: false Lot Size (Acres): 6 acres

Lot Size (SqFt): 261360 Zoning: PUD

Flood Zone Code: X