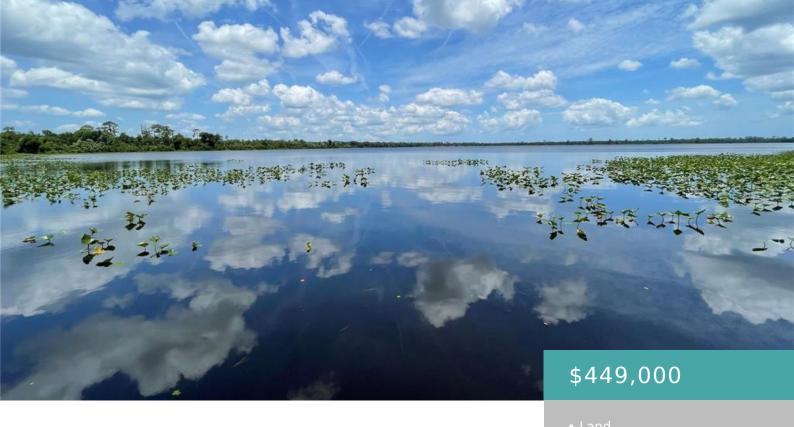

#### LAKE DIAS CEMETERY ROAD, DE LEON SPRINGS, FL, US, 32130

https://livefabuloso.com

LAKE DIAS FRONTAGE! 10+ acres lightly wooded with 75' lake frontage. High and Dry, beautiful lot in a scenic country [...]

# **Exterior & Property Details**

Has Waterfront: true Lot Size (Acres): 10.23 acres Zoning: A-1 WaterBodyName: LAKE DIAS Lot Size (SqFt): 445619 Flood Zone Code: X