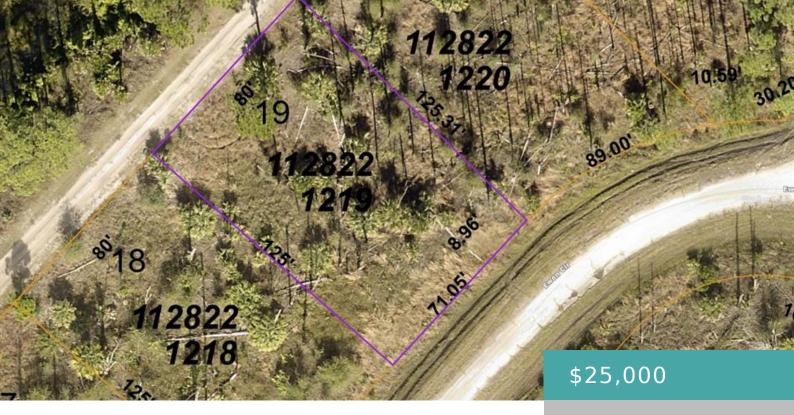

# LOT 19 EWEN CIRCLE, NORTH PORT, FL, US, 34288

https://livefabuloso.com

Amazing opportunity to own this Residential Vacant Land on the growing area of North Port in Sarasota County, Florida. According [...]

## **Exterior & Property Details**

Has Waterfront: false Lot Size (Acres): 0.22 acres

**Zoning:** RSF2

Lot Size (SqFt): 9559

**Flood Zone Code:** X

## **Community & HOA**

**Community: PORT CHARLOTTE SUB 46** 