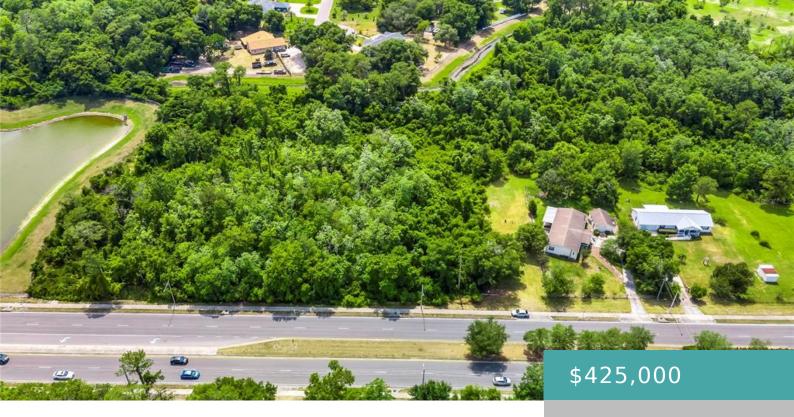

#### N HIAWASSEE ROAD, APOPKA, FL, US, 32703

https://livefabuloso.com

New Price...Property is 4.55 Acres. A lot of options with this property. Some land is cleared and timber/woods on most [...]

- Land
- Active

## **Exterior & Property Details**

Has Waterfront: false Lot Size (Acres): 4.55 acres

Lot Size (SqFt): 198198 Lot Features: Buildable, In County, Sidewalk, Street Lights,

Wetlands, Wooded

**Zoning:** A-1 **Flood Zone Code:** A