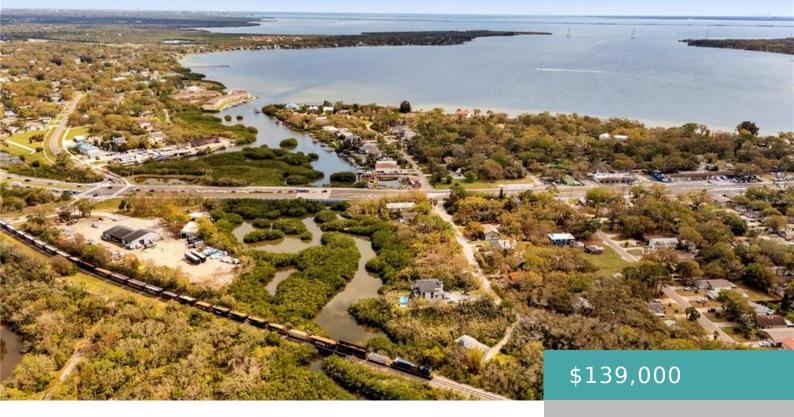

### PHOENIX AVENUE, OLDSMAR, FL, US, 34677

https://livefabuloso.com

NICE WATERFRONT BUILDABLE LOT! LOCATED ON MOCCASIN CREEK WITH EASY ACCESS TO THE BAY! CREEK FRONTAGE IS 50 FEET! NO [...]

- Land
- Active

## **Exterior & Property Details**

**Has Waterfront:** true

Lot Size (Acres): 0.28 acres

**Zoning:** A-E

Waterfront Features: Creek

Lot Size (SqFt): 12166

Flood Zone Code: AE

## **Community & HOA**

Community: WEST OLDSMAR SEC 1 AssociationYN: false