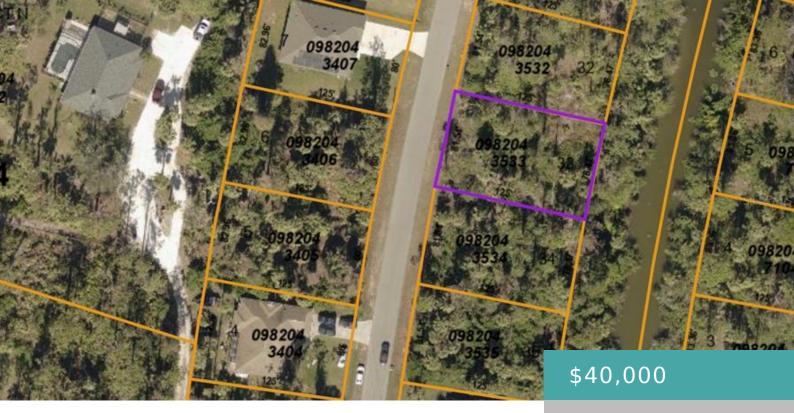

# **SARETA TERRACE, NORTH PORT, FL, US, 34286**

https://livefabuloso.com

Amazing opportunity to own this Residential Vacant Land on the growing area of North Port in Sarasota County, Florida. According [...]

## **Exterior & Property Details**

Has Waterfront: false Lot Size (Acres): 0.23 acres

**Zoning:** RSF2

Lot Size (SqFt): 10000

**Flood Zone Code:** X

## **Community & HOA**

**Community: PORT CHARLOTTE SUB 09** 