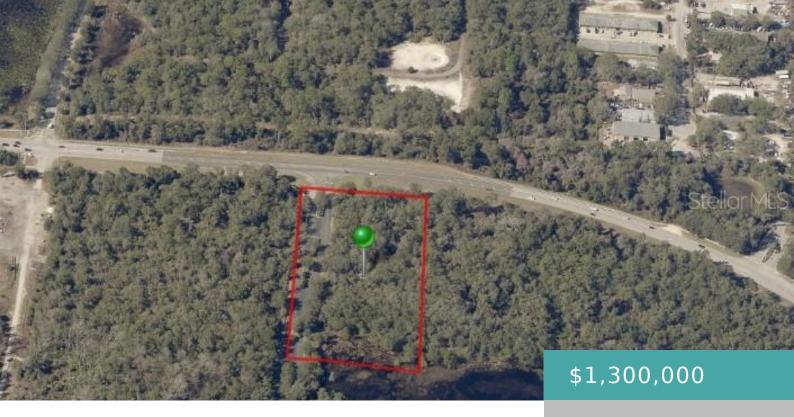

# VETERANS MEMORIAL PARKWAY, ORANGE CITY, FL, US, 32763

https://livefabuloso.com

13.5 +/- ACRES in High Growth Corridor. EASY I-4 access [both exits 111 & 114) and East Graves Avenue. Great [...]

- Land
- Active

# **Exterior & Property Details**

Has Waterfront: true
WaterBodyName: IVY

**Lot Size (SqFt):** 670800

**Zoning:** MX2

Waterfront Features: Pond Lot Size (Acres): 13.5 acres

Lot Features: Buildable, City Lot, Level